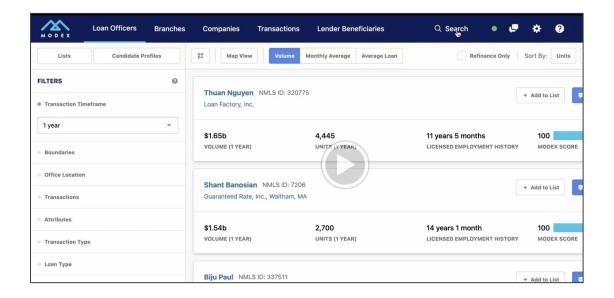

#### **Platform functionality**

- Modex is fast, intuitive, and streamlined, allowing you to get up to speed quickly and onboard team members seamlessly.
- View and compare the insights that matter most to you with mortgage, real estate, and consumer data on every loan officer, branch, and company nationwide.

Fast platform speed and an intuitive interface make Modex easy to use. <u>Expand View</u>

Customization

Quality

Service

Value

| Quality Comparison                   | Competitors | Modex |
|--------------------------------------|-------------|-------|
| User-Friendly Interface              | X           | ✓     |
| Robust Filter Options                | X           | ✓     |
| Intuitive Search Engine with Filters | ×           | ✓     |
| High Speed Data Search               | X           | ✓     |
| High Data Accuracy and Transparency  | ×           | ✓     |
| Customizable LO and Company Profiles | X           | ✓     |
| Proactive Email Notifications        | X           | ✓     |